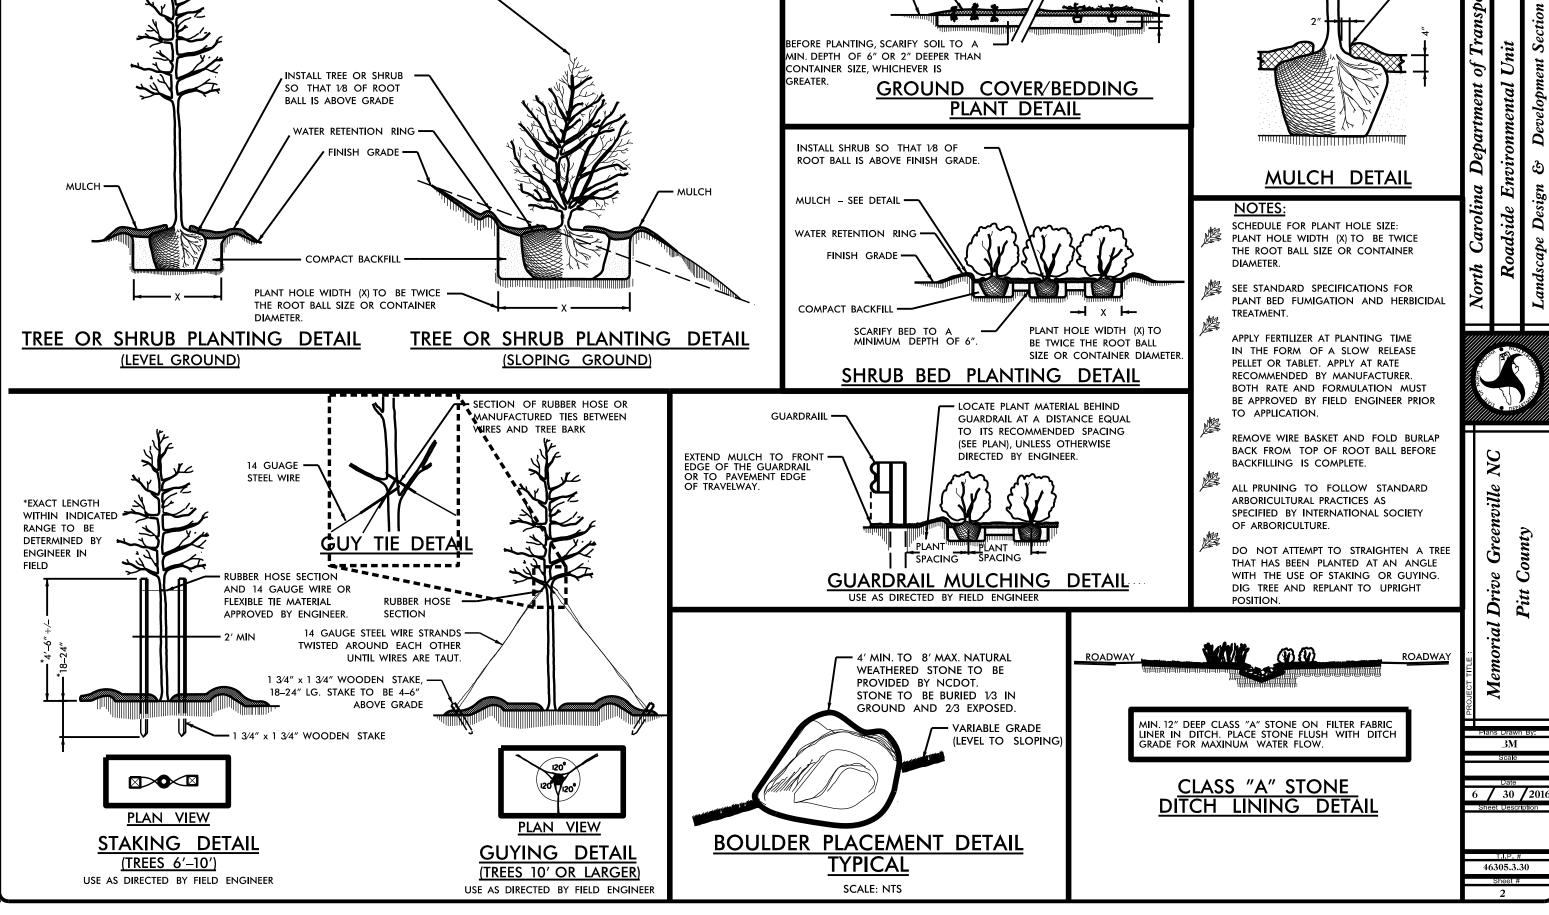

4" MULCH -

FINISH GRADE -

DO NOT REMOVE LEADER .

PRUNE DAMAGED BRANCHES .

NOTE: PLANTS MAY BE INSTALLED

BEFORE OR AFTER MULCHING OPERATION

DO NOT PLACE MULCH WITHIN 2" -

OF TRUNK OR STEM.