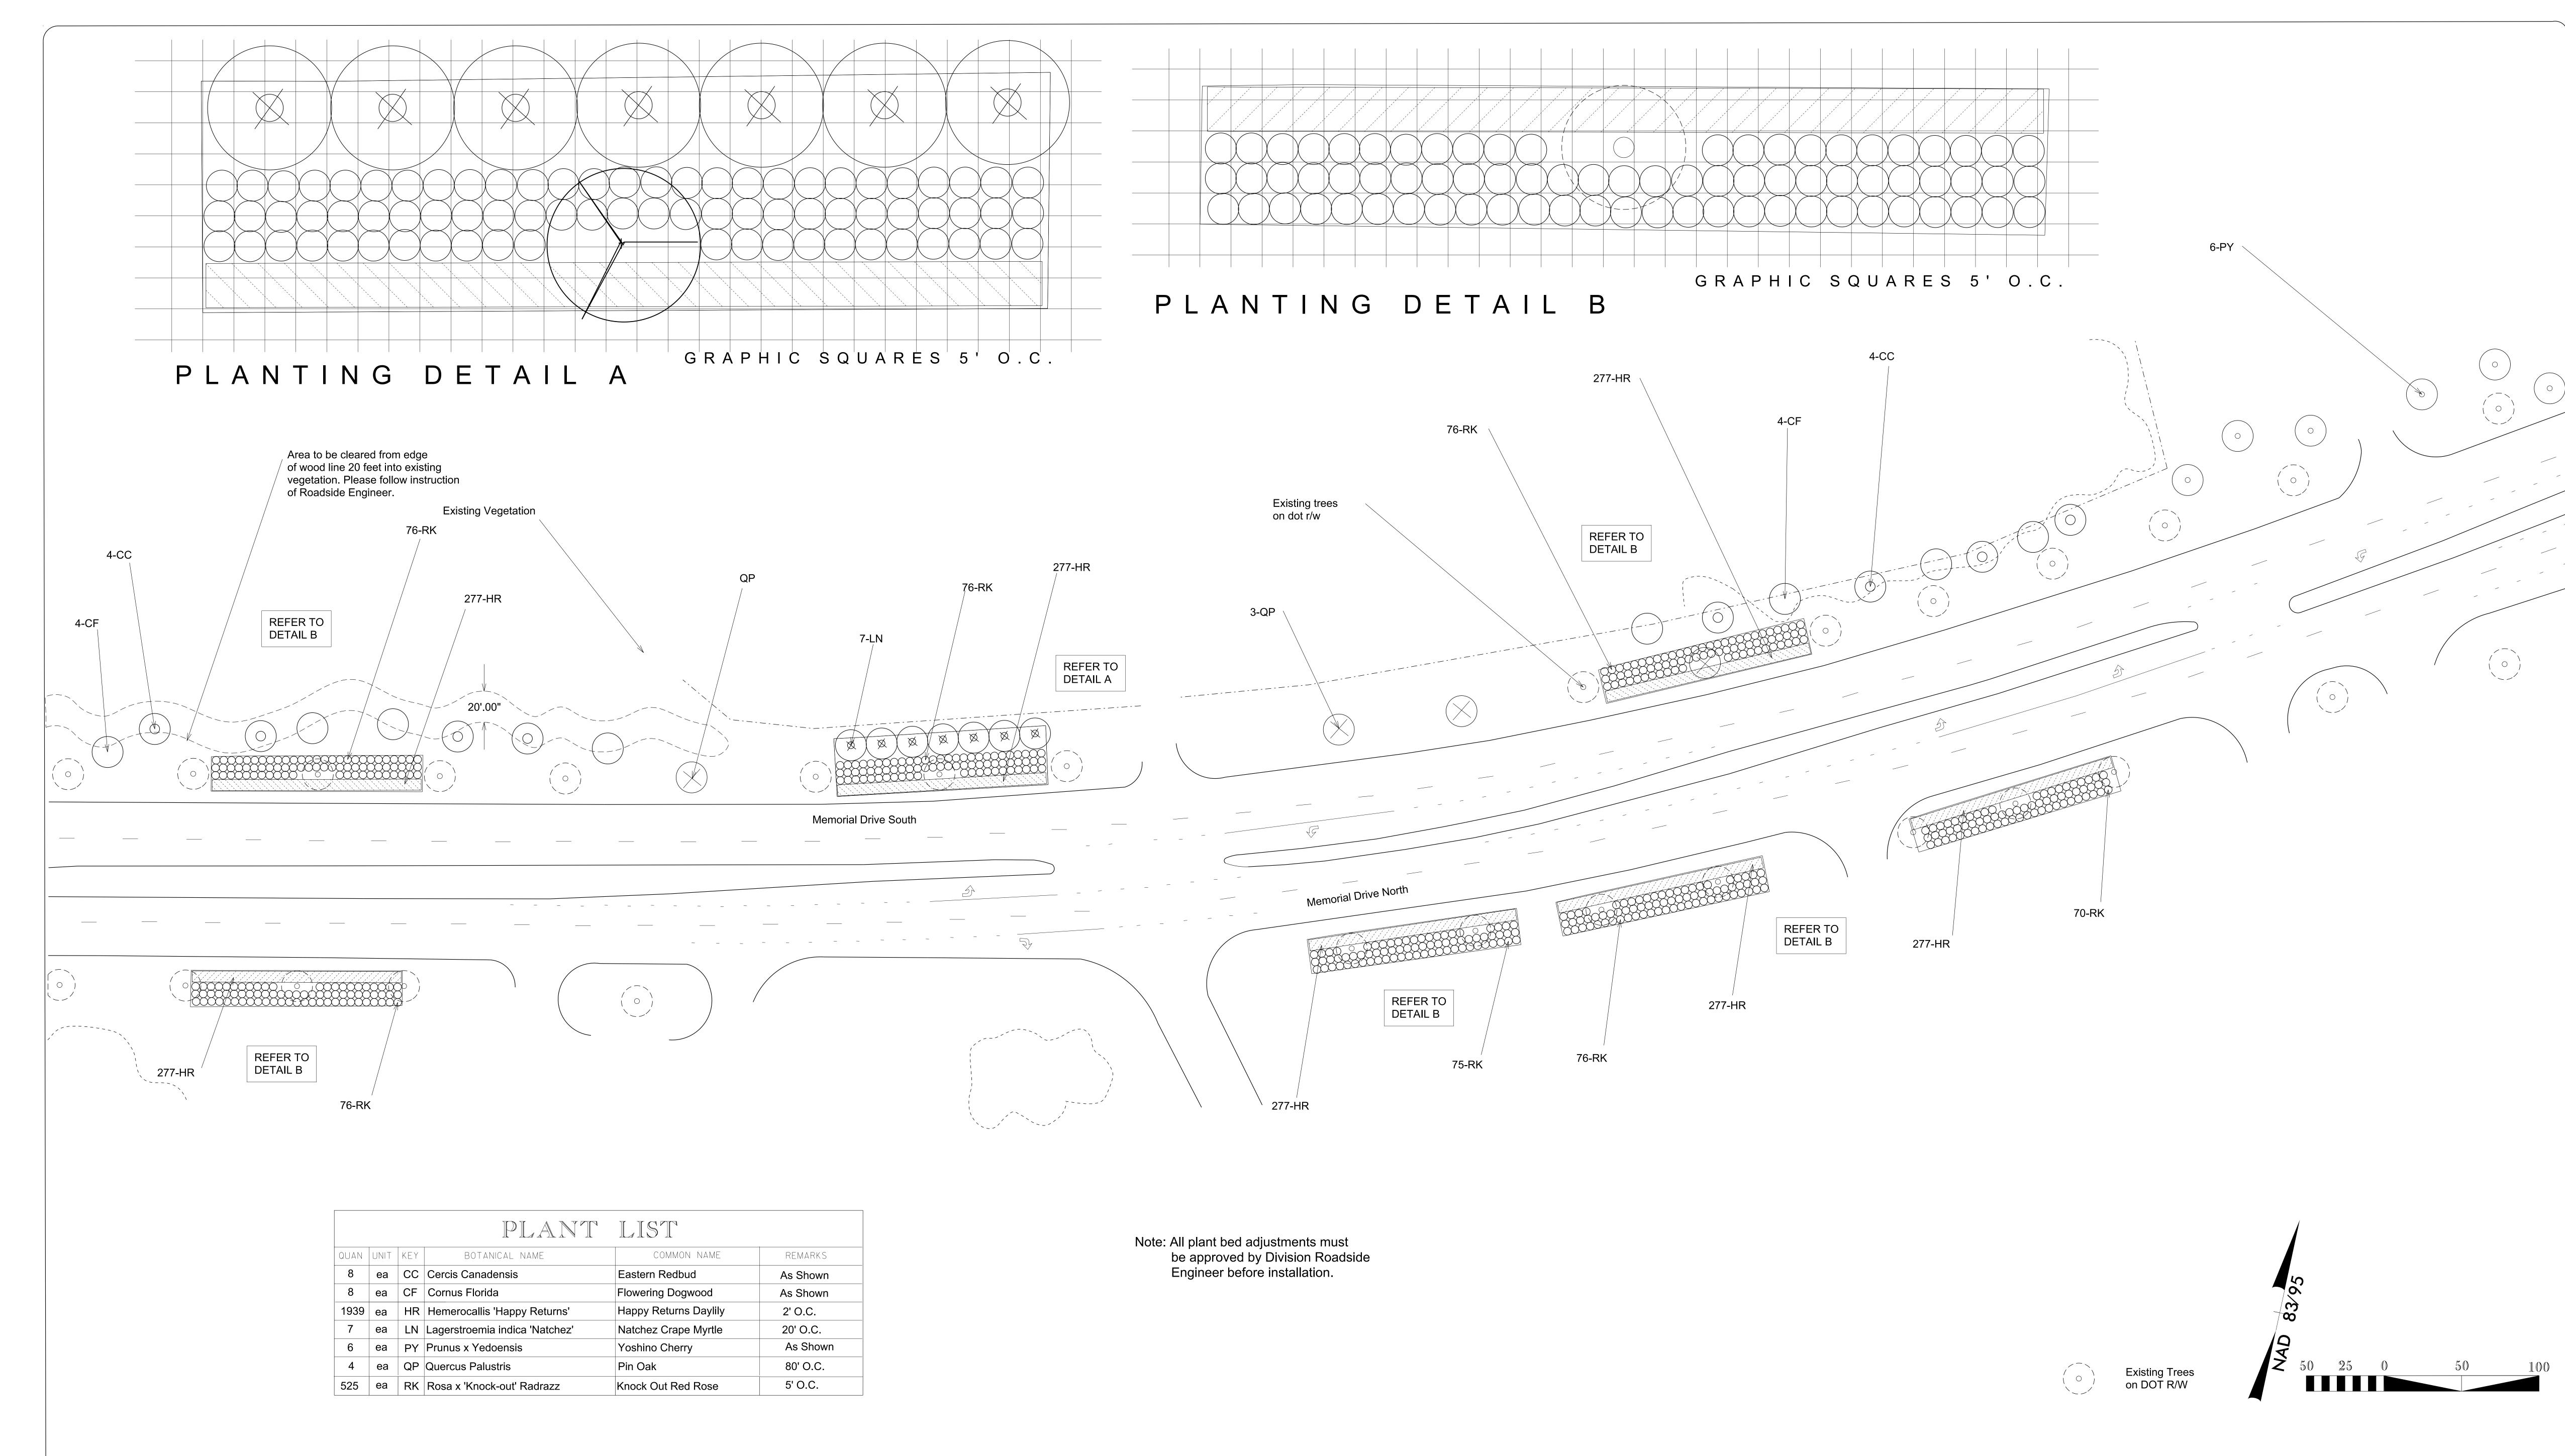

## PITT COUNTY LANDSCAPE ENHANCEMENT

LOCATION: MEMORIAL DRIVE GREENVILLE TYPE OF WORK: LANDSCAPE ENHANCEMENT PLANTING

### SUMMARY OF QUANTITIES

| DES | SEC  | QTY. | UNIT | KEY | BOTANICAL NAME                      | COMMON NAME             | SIZE   | CALIPER | <b>FURNISH</b> | A.S.N.S. | REMARKS  |
|-----|------|------|------|-----|-------------------------------------|-------------------------|--------|---------|----------------|----------|----------|
| L   | 1670 | 13   | ea   | CC  | Cercis Canadensis                   | Eastern Redbud          | 5-6'   |         | B&B            | 1.3      | As Shown |
| L   | 1670 | 13   | ea   | CF  | Cornus Florida                      | White Flowering Dogwood | 5-6'   |         | B&B            | 1.2.4    | As Shown |
| L   | 1670 | 5240 | ea   | HR  | Hemerocallis 'Happy Returns'        | Happy Returns Daylily   |        |         | #1 cont.       | 12.2.3   | 2' O.C.  |
| L   | 1670 | 49   | ea   | LN  | Lagerstroemia indica 'Natchez'      | Natchez Crape Myrtle    | 6-8'   |         | B&B            | 2.2.4    | As Shown |
| L   | 1670 | 6    | ea   | PY  | Prunus x Yedoensis                  | Yoshino Cherry          | 6-8'   |         | B&B            | 4.2.5    | As Shown |
| L   | 1670 | 4    | ea   | QP  | Quercus Palustris                   | Pin Oak                 | 10-12' | 1.75-2" | B&B            | 1.2.1    | 80' O.C. |
| L   | 1670 | 1370 | ea   | RK  | Rosa x 'Knock-Out' Radrazz          | Knock Out Red Rose      | 18-24" |         | #3 cont.       | 5.2      | 5' O.C.  |
| L   | 1670 | 5    | ea   | TO  | Taxodium Distichum                  | Baldcypress             | 8-10'  |         | B&B            | 1.2.1    | 80' O.C. |
| L   | 1670 | 632  | CY   |     | Mulch for Planting                  |                         |        |         |                |          |          |
| L   | 1670 | 50   | M/G  |     | Water for Planting                  |                         |        |         |                |          |          |
| L   | 1670 | 2086 | SY   |     | Woods Edge Clean-up / Clearing      |                         |        |         |                |          |          |
| L   | 1670 | 7587 | SY   |     | Pre emergence Herbicidal Treatment  |                         |        |         |                |          |          |
| L   | 1670 | 7587 | SY   |     | Post emergence Herbicidal Treatment |                         |        |         |                |          |          |

LOCATION: STATE OF Memorial Drive in Greenville NORTH CAROLINA TYPE of WORK: Landscape Planting DEPARTMENT OF TRANSPORTATION Pitt County COUNTY:

Picnic Shelter .... Regeneration. SIII Reforestation .....

#### INDEX OF L SHEETS:

L 1.0 ... TITLE, DESCRIPTION, LOCATION L 2.0 ... PLANTING DETAILS L 3.0 - L-5 ... PLANS

Gas Line

PREPARED BY BM date: 6/2016

REVISIONS

| DATE | DESCRIPTION |
|------|-------------|
|      |             |
|      |             |
|      |             |
|      |             |