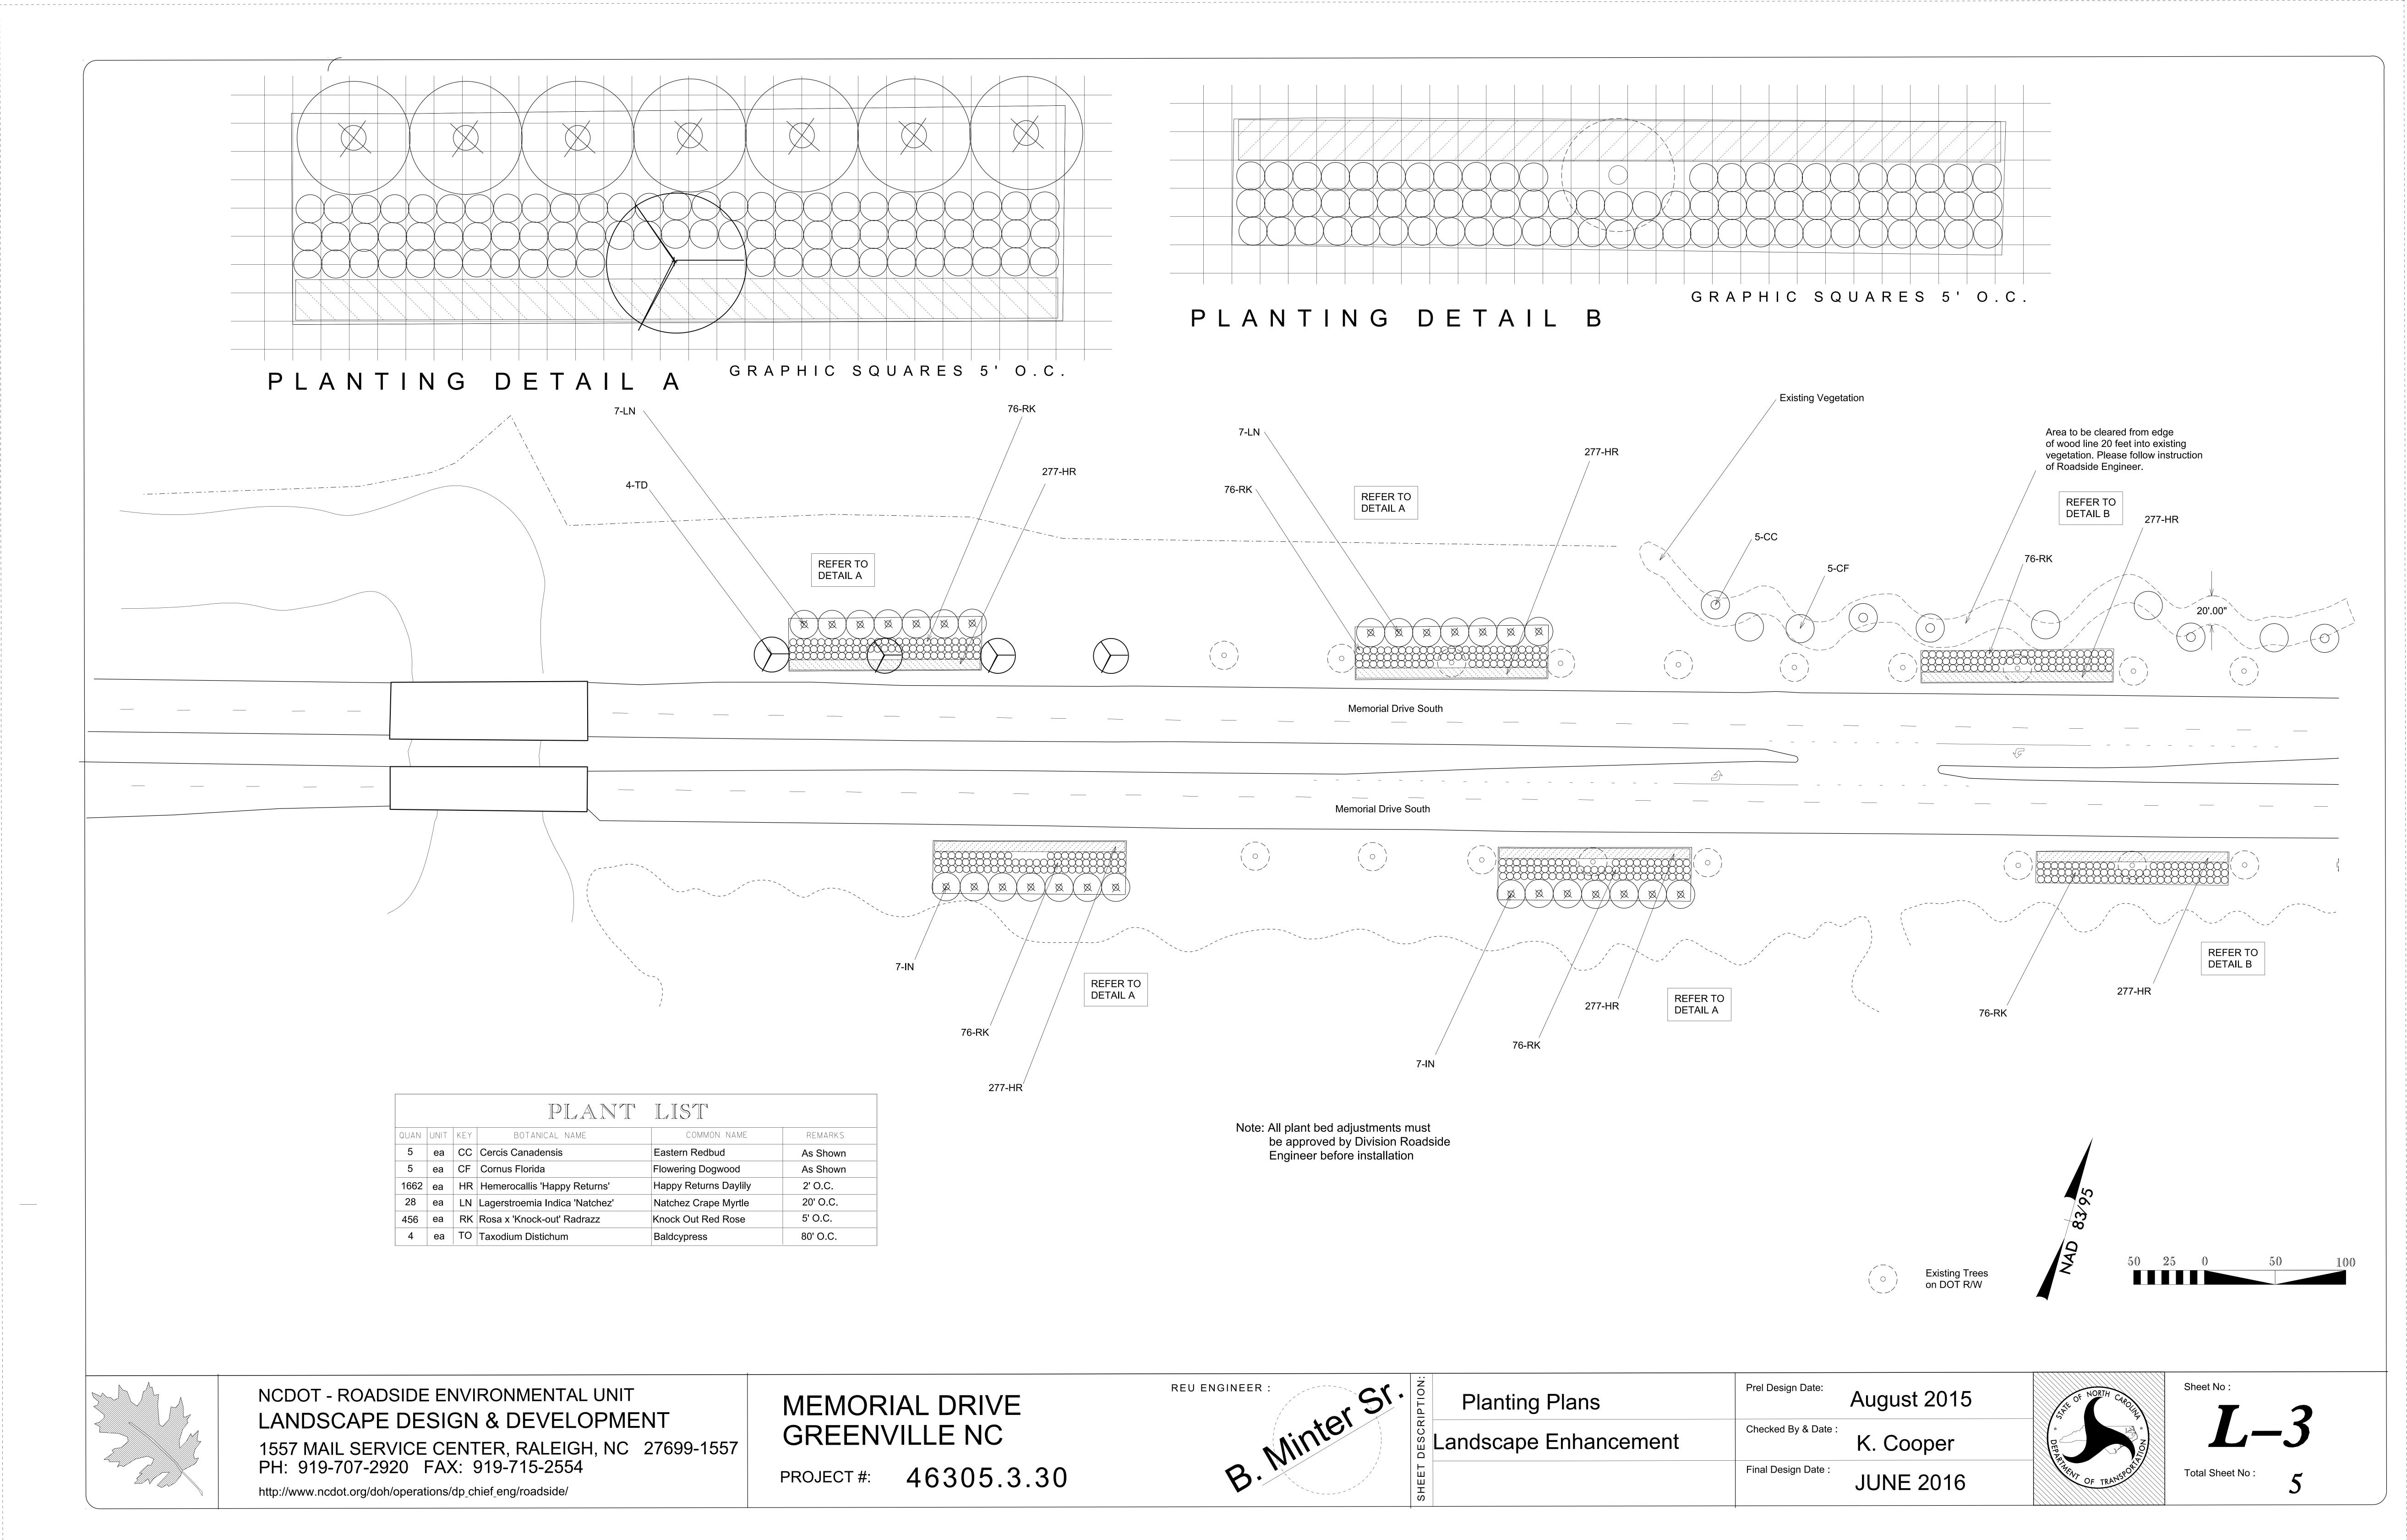

### SUMMARY OF QUANTITIES

| DES | SEC  | QTY. | UNIT | KEY | BOTANICAL NAME                      | COMMON NAME             | SIZE   | CALIPER | <b>FURNISH</b> | A.S.N.S. | REMARKS  |
|-----|------|------|------|-----|-------------------------------------|-------------------------|--------|---------|----------------|----------|----------|
| L   | 1670 | 13   | ea   | CC  | Cercis Canadensis                   | Eastern Redbud          | 5-6'   |         | B&B            | 1.3      | As Shown |
| L   | 1670 | 13   | ea   | CF  | Cornus Florida                      | White Flowering Dogwood | 5-6'   |         | B&B            | 1.2.4    | As Shown |
| L   | 1670 | 5240 | ea   | HR  | Hemerocallis 'Happy Returns'        | Happy Returns Daylily   |        |         | #1 cont.       | 12.2.3   | 2' O.C.  |
| L   | 1670 | 49   | ea   | LN  | Lagerstroemia indica 'Natchez'      | Natchez Crape Myrtle    | 6-8'   |         | B&B            | 2.2.4    | As Shown |
| L   | 1670 | 6    | ea   | PY  | Prunus x Yedoensis                  | Yoshino Cherry          | 6-8'   |         | B&B            | 4.2.5    | As Shown |
| L   | 1670 | 4    | ea   | QP  | Quercus Palustris                   | Pin Oak                 | 10-12' | 1.75-2" | B&B            | 1.2.1    | 80' O.C. |
| L   | 1670 | 1370 | ea   | RK  | Rosa x 'Knock-Out' Radrazz          | Knock Out Red Rose      | 18-24" |         | #3 cont.       | 5.2      | 5' O.C.  |
| L   | 1670 | 5    | ea   | TO  | Taxodium Distichum                  | Baldcypress             | 8-10'  |         | B&B            | 1.2.1    | 80' O.C. |
| L   | 1670 | 632  | CY   |     | Mulch for Planting                  |                         |        |         |                |          |          |
| L   | 1670 | 50   | M/G  |     | Water for Planting                  |                         |        |         |                |          |          |
| L   | 1670 | 2086 | SY   |     | Woods Edge Clean-up / Clearing      |                         |        |         |                |          |          |
| L   | 1670 | 7587 | SY   |     | Pre emergence Herbicidal Treatment  |                         |        |         |                |          |          |
| L   | 1670 | 7587 | SY   |     | Post emergence Herbicidal Treatment |                         |        |         |                |          |          |

# PLANTING DETAIL B

|      |      |     | PLANT                          | LIST                  |          |
|------|------|-----|--------------------------------|-----------------------|----------|
| QUAN | UNIT | KEY | BOTANICAL NAME                 | COMMON NAME           | REMARKS  |
|      | ea   | CC  | Cercis Canadensis              | Eastern Redbud        | As Shown |
|      | ea   | CF  | Cornus Florida                 | Flowering Dogwood     | As Shown |
| 1639 | ea   | HR  | Hemerocallis 'Happy Returns'   | Happy Returns Daylily | 2' o.c.  |
| 14   | ea   | LN  | Lagerstroemia indica 'Natchez' | Natchez Crape Myrtle  | 20' O.C. |
| 389  | ea   | RK  | Rosa x 'Knock-Out' Radrazz     | Knock Out Red Rose    | 5' O.C.  |
| 1    | ea   | ТО  | Taxodium Distichum             | Bald Cypress          | As Shown |
|      |      |     |                                |                       |          |