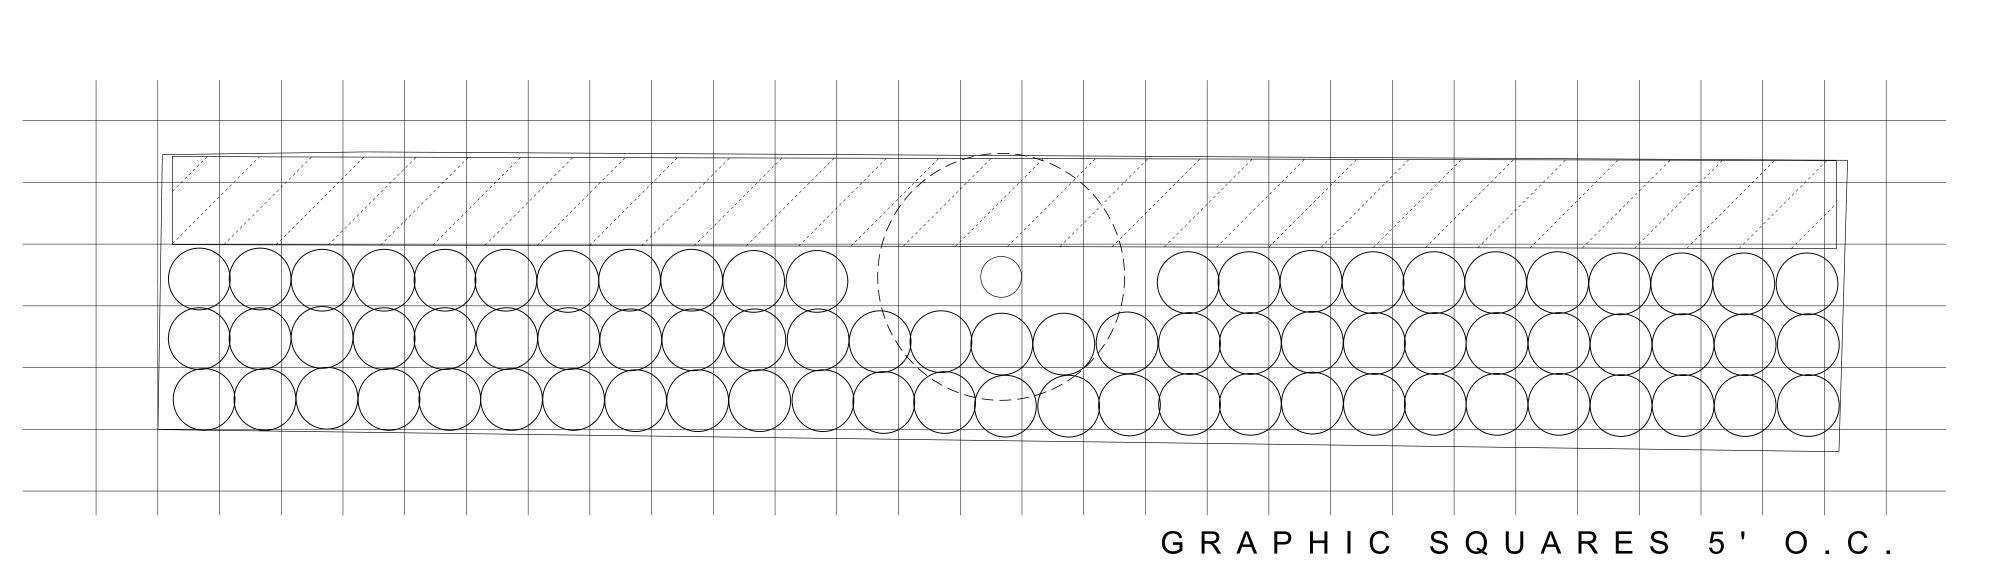

sheet no:

PLANTING DETAIL C

GRAPHIC SQUARES 5' O.C.

# PLANTING DETAIL B

|      |      |     | PLANT                          | LIST                  |          |
|------|------|-----|--------------------------------|-----------------------|----------|
| QUAN | UNIT | KEY | BOTANICAL NAME                 | COMMON NAME           | REMARKS  |
|      | ea   | CC  | Cercis Canadensis              | Eastern Redbud        | As Shown |
|      | ea   | CF  | Cornus Florida                 | Flowering Dogwood     | As Shown |
| 1639 | ea   | HR  | Hemerocallis 'Happy Returns'   | Happy Returns Daylily | 2' o.c.  |
| 14   | ea   | LN  | Lagerstroemia indica 'Natchez' | Natchez Crape Myrtle  | 20' O.C. |
| 389  | ea   | RK  | Rosa x 'Knock-Out' Radrazz     | Knock Out Red Rose    | 5' O.C.  |
| 1    | ea   | ТО  | Taxodium Distichum             | Bald Cypress          | As Shown |
|      |      |     |                                |                       |          |