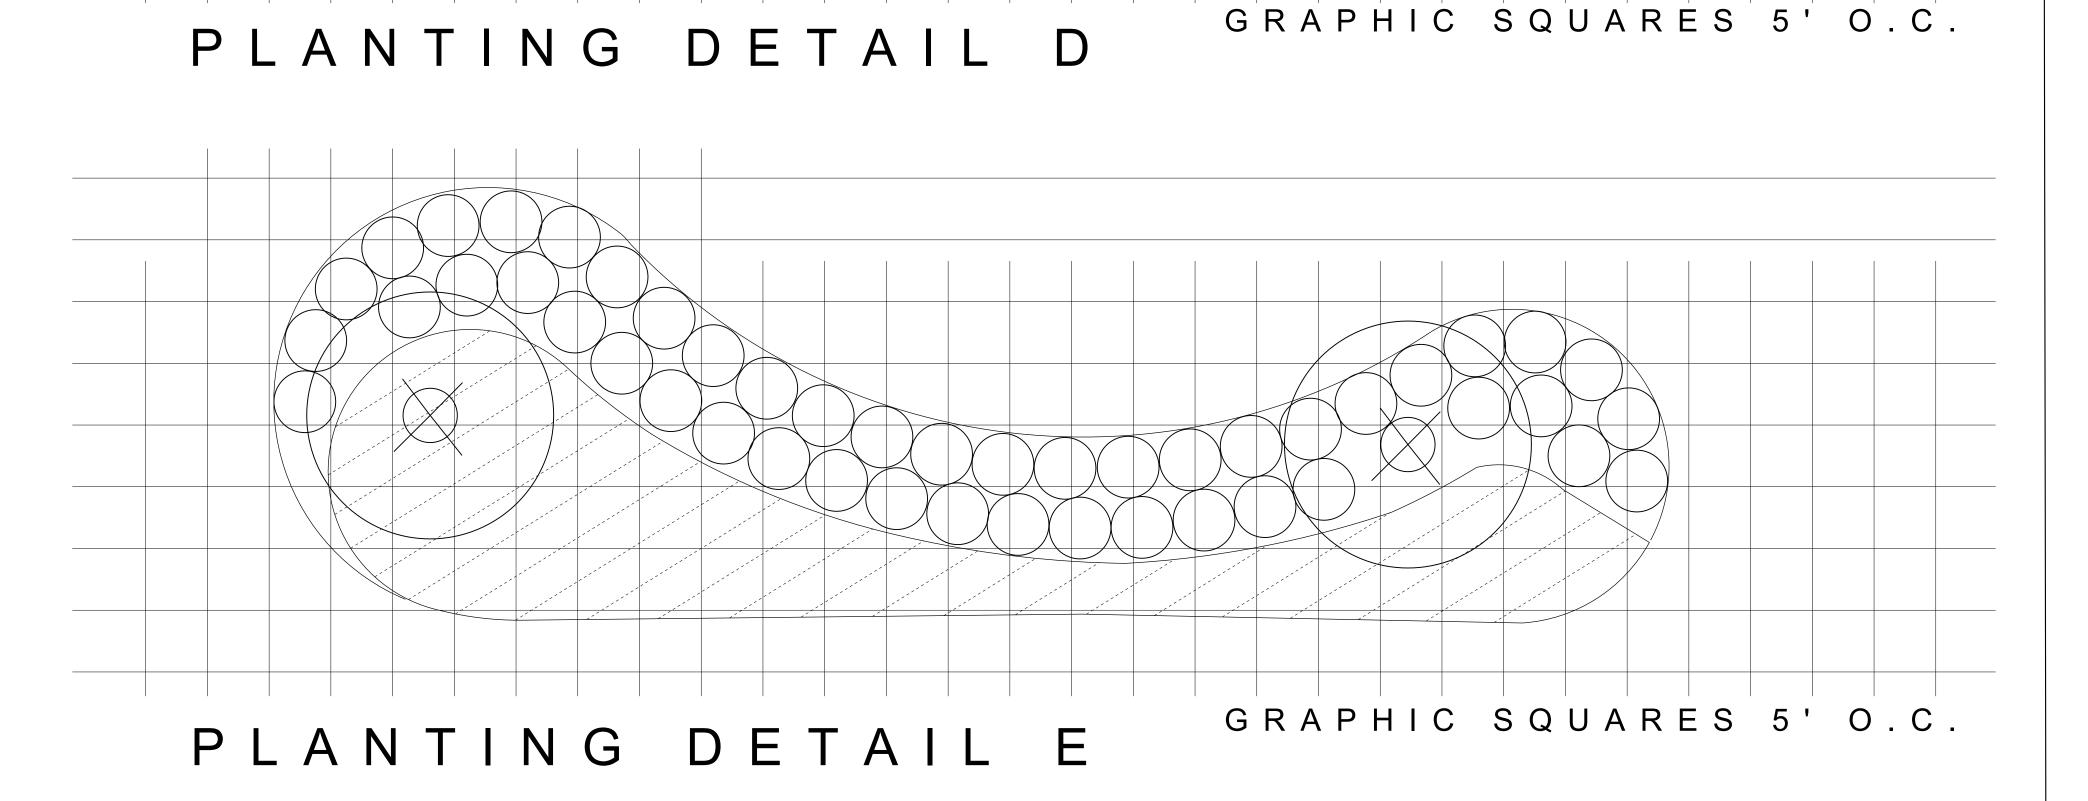

-|-----|--------------------------------|-----------------------|----------|
| QUAN | UNIT | KEY | BOTANICAL NAME                 | COMMON NAME           | REMARKS  |
|      | ea   | CC  | Cercis Canadensis              | Eastern Redbud        | As Shown |
|      | ea   | CF  | Cornus Florida                 | Flowering Dogwood     | As Shown |
| 1639 | ea   | HR  | Hemerocallis 'Happy Returns'   | Happy Returns Daylily | 2' o.c.  |
| 14   | ea   | LN  | Lagerstroemia indica 'Natchez' | Natchez Crape Myrtle  | 20' O.C. |
| 389  | ea   | RK  | Rosa x 'Knock-Out' Radrazz     | Knock Out Red Rose    | 5' O.C.  |
| 1    | ea   | ТО  | Taxodium Distichum             | Bald Cypress          | As Shown |
|      |      |     |                                |                       |          |





NCDOT - ROADSIDE ENVIRONMENTAL UNIT LANDSCAPE DESIGN & DEVELOPMENT

1557 MAIL SERVICE CENTER, RALEIGH, NC 27699-1557 PH: 919-707-2920 FAX: 919-715-2554

http://www.ncdot.org/doh/operations/dp\_chief\_eng/roadside/

MEMORIAL DRIVE GREENVILLE NC

PROJECT#: 46305.3.30



| Planting Plans        | PRE DESIGN DATE: August 2015  |  |  |
|-----------------------|-------------------------------|--|--|
| Landscape Enhancement | CHECKED BY & DATE:  K. Cooper |  |  |
|                       | FINAL DESIGN DATE:  June 2016 |  |  |



sheet no: