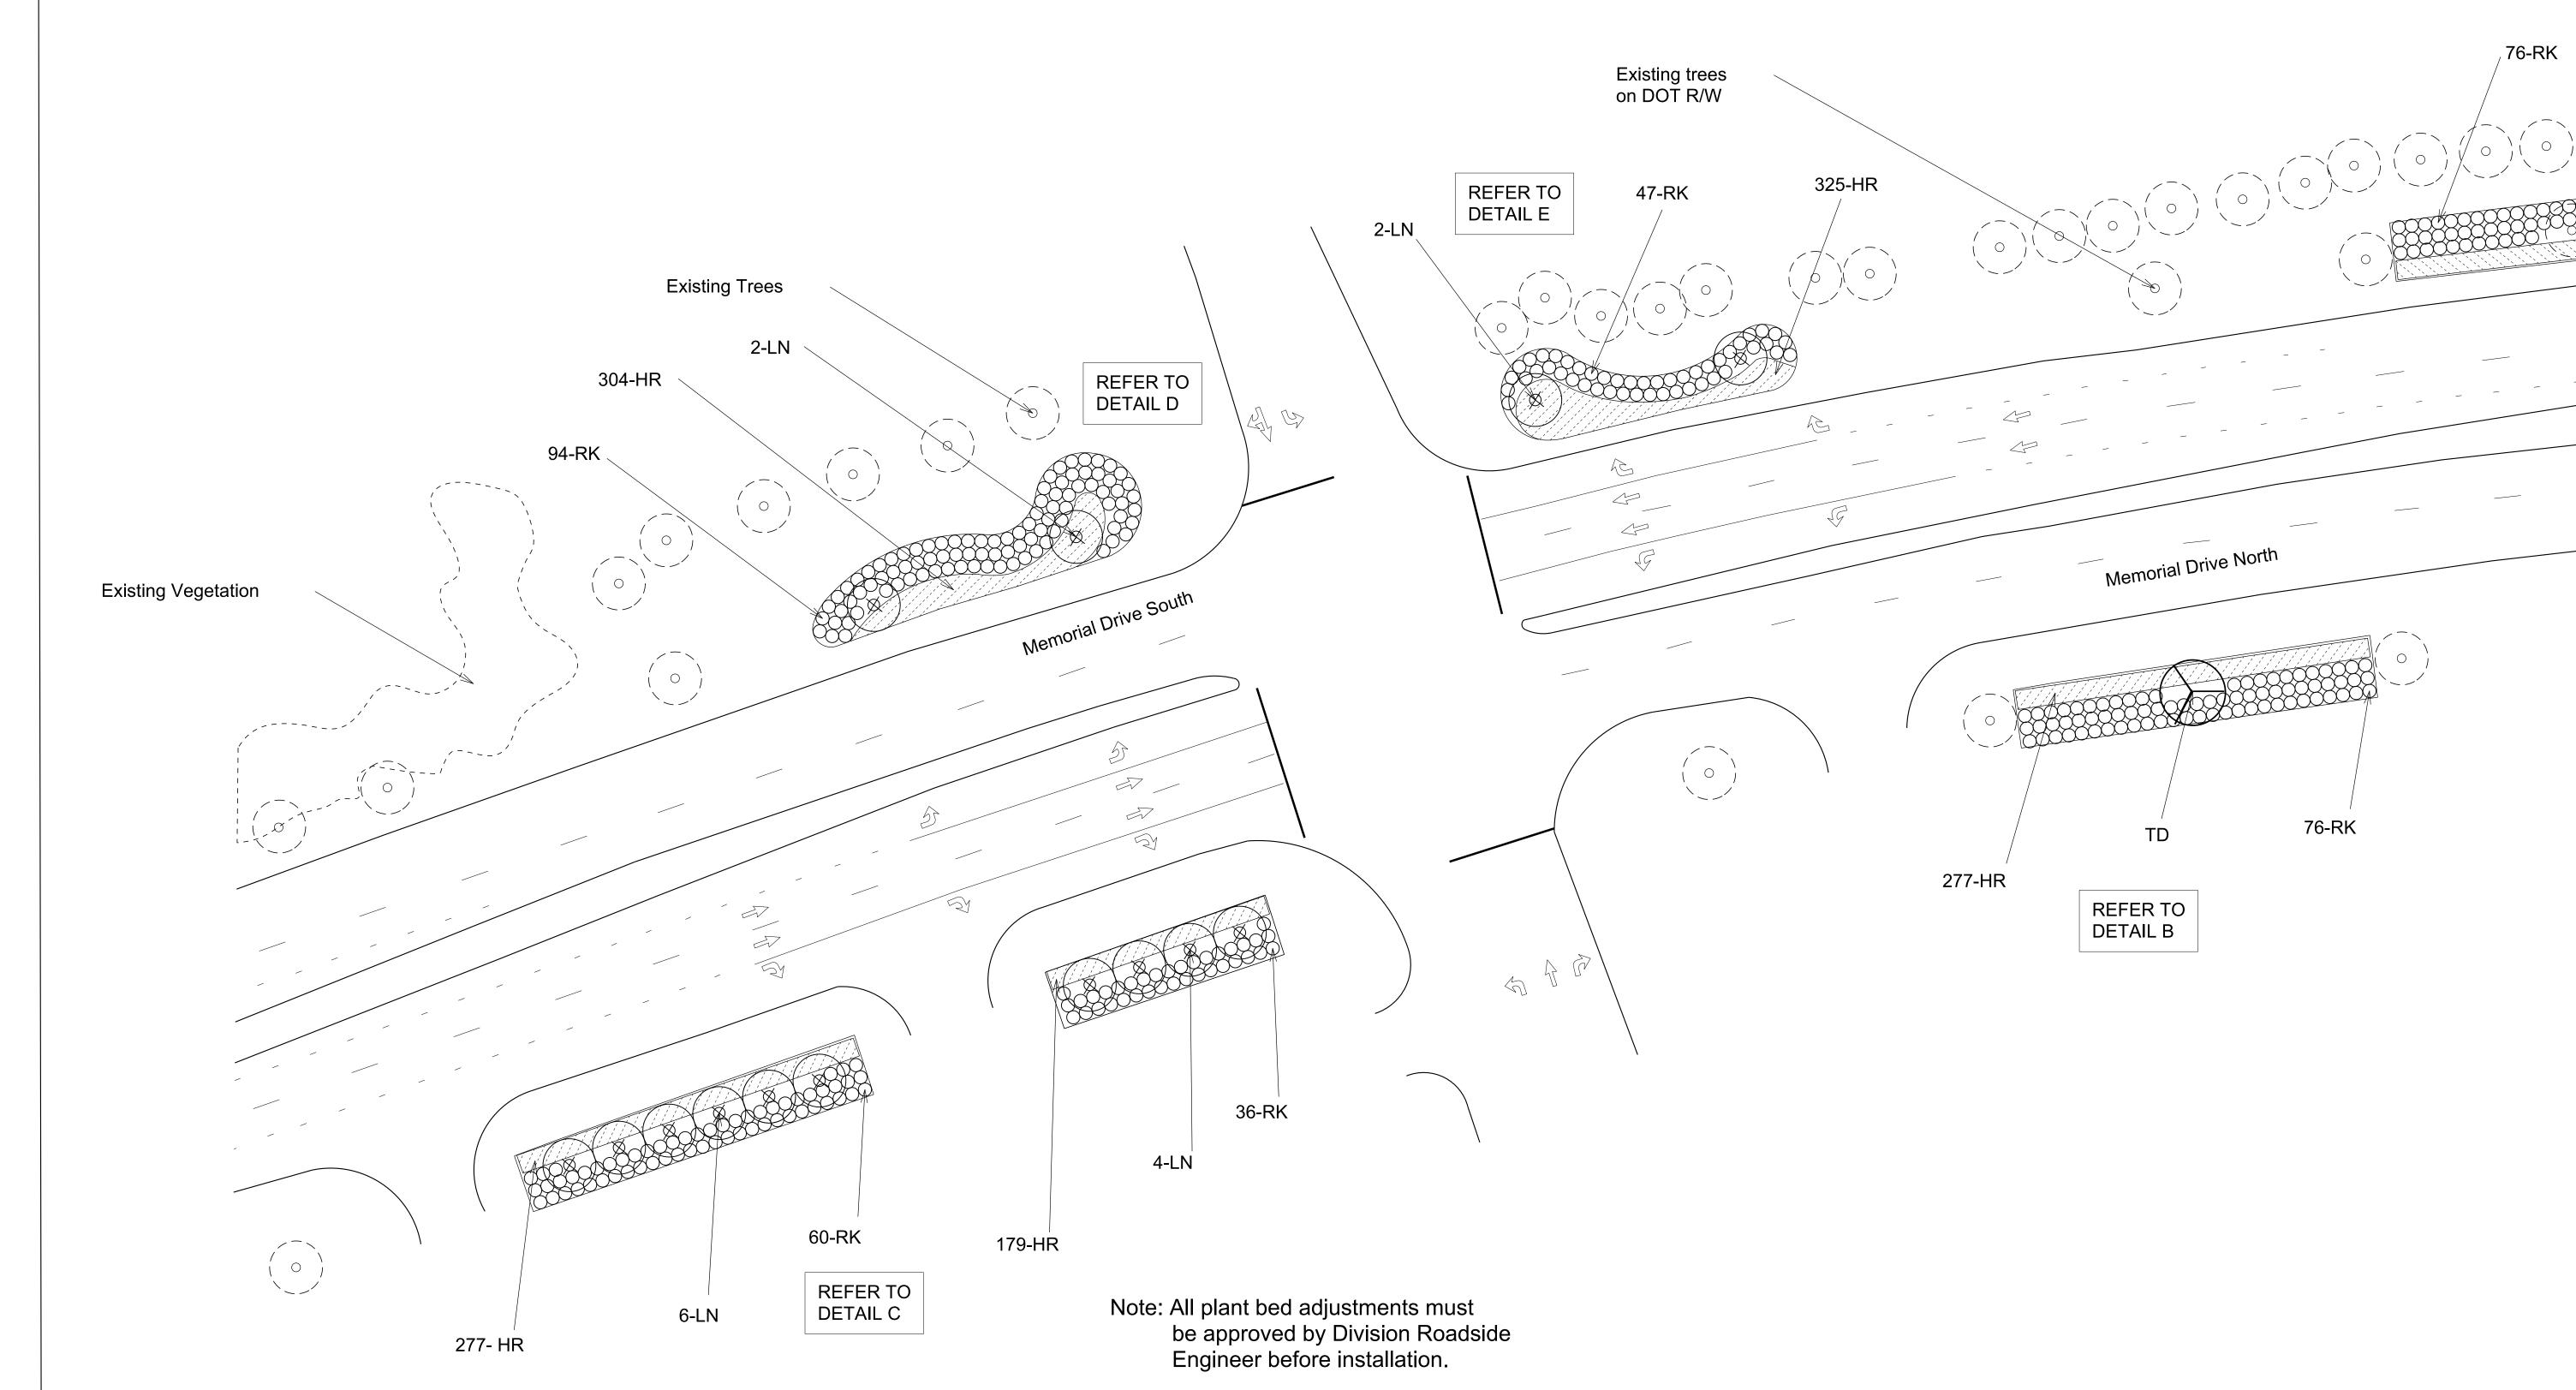

### SUMMARY OF QUANTITIES

| DES | SEC  | QTY. | UNIT | KEY | BOTANICAL NAME                      | COMMON NAME             | SIZE   | CALIPER | <b>FURNISH</b> | A.S.N.S. | REMARKS  |
|-----|------|------|------|-----|-------------------------------------|-------------------------|--------|---------|----------------|----------|----------|
| L   | 1670 | 13   | ea   | CC  | Cercis Canadensis                   | Eastern Redbud          | 5-6'   |         | B&B            | 1.3      | As Shown |
| L   | 1670 | 13   | ea   | CF  | Cornus Florida                      | White Flowering Dogwood | 5-6'   |         | B&B            | 1.2.4    | As Shown |
| L   | 1670 | 5240 | ea   | HR  | Hemerocallis 'Happy Returns'        | Happy Returns Daylily   |        |         | #1 cont.       | 12.2.3   | 2' O.C.  |
| L   | 1670 | 49   | ea   | LN  | Lagerstroemia indica 'Natchez'      | Natchez Crape Myrtle    | 6-8'   |         | B&B            | 2.2.4    | As Shown |
| L   | 1670 | 6    | ea   | PY  | Prunus x Yedoensis                  | Yoshino Cherry          | 6-8'   |         | B&B            | 4.2.5    | As Shown |
| L   | 1670 | 4    | ea   | QP  | Quercus Palustris                   | Pin Oak                 | 10-12' | 1.75-2" | B&B            | 1.2.1    | 80' O.C. |
| L   | 1670 | 1370 | ea   | RK  | Rosa x 'Knock-Out' Radrazz          | Knock Out Red Rose      | 18-24" |         | #3 cont.       | 5.2      | 5' O.C.  |
| L   | 1670 | 5    | ea   | TO  | Taxodium Distichum                  | Baldcypress             | 8-10'  |         | B&B            | 1.2.1    | 80' O.C. |
| L   | 1670 | 632  | CY   |     | Mulch for Planting                  |                         |        |         |                |          |          |
| L   | 1670 | 50   | M/G  |     | Water for Planting                  |                         |        |         |                |          |          |
| L   | 1670 | 2086 | SY   |     | Woods Edge Clean-up / Clearing      |                         |        |         |                |          |          |
| L   | 1670 | 7587 | SY   |     | Pre emergence Herbicidal Treatment  |                         |        |         |                |          |          |
| L   | 1670 | 7587 | SY   |     | Post emergence Herbicidal Treatment |                         |        |         |                |          |          |

# PLANTING DETAIL B

|      |      |     | PLANT                          | LIST                  |          |
|------|------|-----|--------------------------------|-----------------------|----------|
| QUAN | UNIT | KEY | BOTANICAL NAME                 | COMMON NAME           | REMARKS  |
|      | ea   | CC  | Cercis Canadensis              | Eastern Redbud        | As Shown |
|      | ea   | CF  | Cornus Florida                 | Flowering Dogwood     | As Shown |
| 1639 | ea   | HR  | Hemerocallis 'Happy Returns'   | Happy Returns Daylily | 2' o.c.  |
| 14   | ea   | LN  | Lagerstroemia indica 'Natchez' | Natchez Crape Myrtle  | 20' O.C. |
| 389  | ea   | RK  | Rosa x 'Knock-Out' Radrazz     | Knock Out Red Rose    | 5' O.C.  |
| 1    | ea   | ТО  | Taxodium Distichum             | Bald Cypress          | As Shown |
|      |      |     |                                |                       |          |